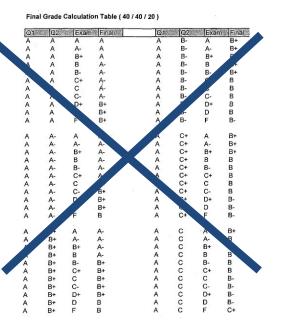

# Semester Grade Calculations

Students and Families

Semester Exams

Semester
Grade as
an Average