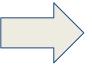

#### Questions about Semester Grade

Please contact your teacher if you have a question about your semester grade.