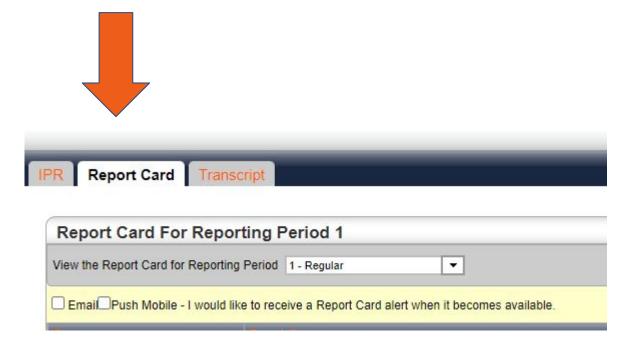

#### https://grades.kitcoin.app/

A Home Access Center

**Classwork for the Course** 

| Course Aver      | ages                   | Close              |
|------------------|------------------------|--------------------|
| Course: EN0405 - | 2 Lit & Composition AP | Report Card Run: 1 |
| MP:              | 94.78%                 |                    |