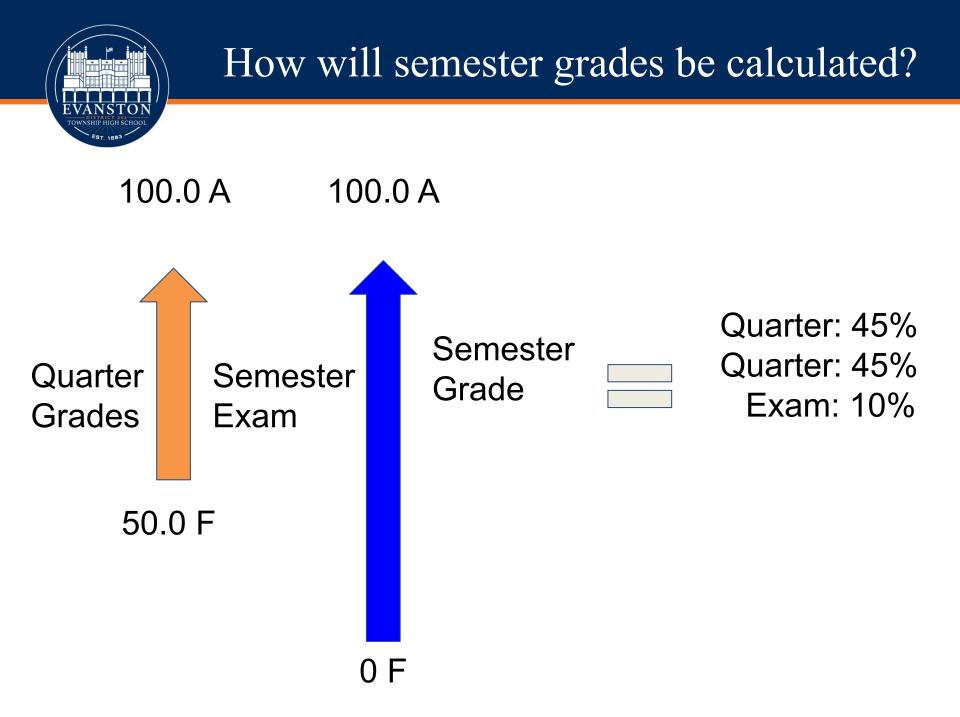

### Semester Grade Calculations

Semester Grade as an Average (45-45-10)

A 93-100
A- 90-92
B+ 87-89
B 83-86
B- 80-82

- C+ 77-79 C 73-76 C- 70-72 D+ 67-69 D 60-66
- F 59-50

Rounding for Semester Grade